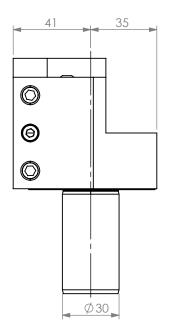

STRAIGHT VDI30 STATIC TOOL OUTPUT: 3/4" SQR SHANK COOLANT: EXTERNAL

| ITEM | PART NO. | DESC. | QTY. |
|------|----------|-------|------|
| 1    |          |       |      |
| 2    |          |       |      |
| 3    |          |       |      |
| 4    |          |       |      |
| 5    |          |       |      |

|                            | NAME | DATE      | STRAIGHT VDI30 STATIC 3/4" SQR SHANK ID OUTPUT |                            |              |  |  |
|----------------------------|------|-----------|------------------------------------------------|----------------------------|--------------|--|--|
| DRAWN                      | ВТ   | 2/11/2021 |                                                | LYNDE                      |              |  |  |
| NOTES:<br>Ref# 717-1404001 |      |           | NIKKEN                                         |                            |              |  |  |
|                            |      |           | SIZE                                           | DWG. NO.<br>VDI30-ID75Z-OF | PHC4         |  |  |
|                            |      |           | SCALE                                          | 1:2                        | SHEET 1 OF 1 |  |  |