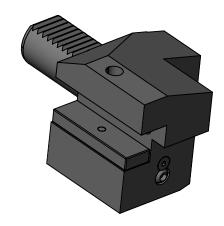

STRAIGHT VDI30 STATIC TOOL OUTPUT: 3/4" SQR SHANK COOLANT: EXTERNAL

| ITEM | PART NO. | DESC. | QTY. |
|------|----------|-------|------|
| 1    |          |       |      |
| 2    |          |       |      |
| 3    |          |       |      |
| 4    |          |       |      |
| 5    |          |       |      |

|                            | NAME | DATE      | STRAIGHT VDI30 STATIC 3/4" SQR SHANK ID OUTPUT |                            |              |  |  |
|----------------------------|------|-----------|------------------------------------------------|----------------------------|--------------|--|--|
| DRAWN                      | ВТ   | 2/11/2021 |                                                | LYNDE                      |              |  |  |
| NOTES:<br>Ref# 717-1404001 |      |           | NIKKEN                                         |                            |              |  |  |
|                            |      |           | SIZE                                           | DWG. NO.<br>VDI30-ID75Z-OF | PHC4         |  |  |
|                            |      |           | SCALE                                          | 1:2                        | SHEET 1 OF 1 |  |  |