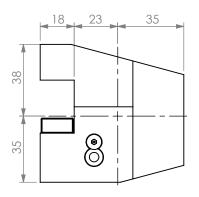

STRAIGHT VDI30 STATIC TOOL OUTPUT: 3/4" SQR SHANK COOLANT: EXTERNAL

| ITEM | PART NO. | DESC. | QTY. |
|------|----------|-------|------|
| 1    |          |       |      |
| 2    |          |       |      |
| 3    |          |       |      |
| 4    |          |       |      |
| 5    |          |       |      |

|                            | NAME | DATE      | STRAIGHT VDI30 STATIC 3/4" SQR SHANK ID OUTPUT |                            |              |  |  |
|----------------------------|------|-----------|------------------------------------------------|----------------------------|--------------|--|--|
| DRAWN                      | ВТ   | 2/11/2021 |                                                | LYNDE                      |              |  |  |
| NOTES:<br>Ref# 717-1404001 |      |           | NIKKEN                                         |                            |              |  |  |
|                            |      |           | SIZE                                           | DWG. NO.<br>VDI30-ID75Z-OF | PHC4         |  |  |
|                            |      |           | SCALE                                          | 1:2                        | SHEET 1 OF 1 |  |  |