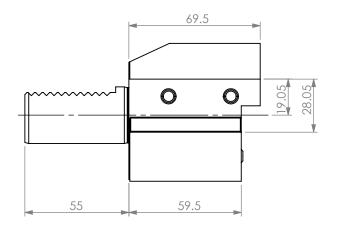

STRAIGHT VDI30 STATIC TOOL OUTPUT: 3/4" SQR SHANK COOLANT: EXTERNAL

| ITEM | PART NO. | DESC. | QTY. |
|------|----------|-------|------|
| 1    |          |       |      |
| 2    |          |       |      |
| 3    |          |       |      |
| 4    |          |       |      |
| 5    |          |       |      |

|                            | NAME | DATE      | STRAIGHT VDI30 STATIC 3/4" SQR SHANK ID OUTPUT |                            |              |  |  |
|----------------------------|------|-----------|------------------------------------------------|----------------------------|--------------|--|--|
| DRAWN                      | ВТ   | 2/11/2021 |                                                | LYNDE                      |              |  |  |
| NOTES:<br>Ref# 717-1404001 |      |           | NIKKEN                                         |                            |              |  |  |
|                            |      |           | SIZE                                           | DWG. NO.<br>VDI30-ID75Z-OF | PHC4         |  |  |
|                            |      |           | SCALE                                          | 1:2                        | SHEET 1 OF 1 |  |  |